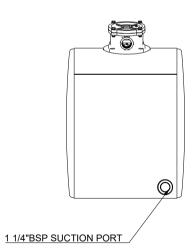

DIRECTORY: S:\06. Operations\01. Manfacturing Ops\02. CAD Product Drawings

FITTING POSITIONS SHOWN ARE STANDARD. PLEASE INDICATE WITH DIMENSIONS IF REQUIRED IN A DIFFERENT LOCATION.

| ISSUE | DETAILS                        | DATE |
|-------|--------------------------------|------|
| Α     | TO BE APPROVED FOR MANUFACTURE |      |
|       |                                |      |

| TANK DIAMETER |  |  |
|---------------|--|--|
| Ø 635         |  |  |
|               |  |  |

Ø 660

THIS DRAWING AND/OR ELECTRONIC MEDIA CONTAINING THIS DRAWING REMAIN THE PROPERTY OF ROADRUNNER MANUFACTURING LTD. IT MAY NOT BE COPIED OR USED IN ANY UNORTHERISED MANNER