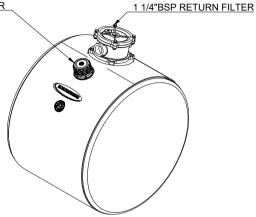

DIRECTORY: S:\06. Operations\01. Manfacturing Ops\02. CAD Product Drawings

FITTING POSITIONS SHOWN ARE STANDARD. PLEASE INDICATE WITH DIMENSIONS IF REQUIRED IN A DIFFERENT LOCATION.

| ISSUE | DETAILS                        | DATE |
|-------|--------------------------------|------|
| Α     | TO BE APPROVED FOR MANUFACTURE |      |
|       |                                |      |

| TANK DIAMETER |  |  |
|---------------|--|--|
| Ø 635         |  |  |
|               |  |  |

Ø 660

THIS DRAWING AND/OR ELECTRONIC MEDIA CONTAINING THIS DRAWING REMAIN THE PROPERTY OF ROADRUNNER MANUFACTURING LTD. IT MAY NOT BE COPIED OR USED IN ANY UNORTHERISED MANNER