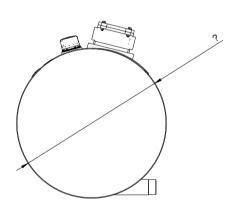

| TANK DIAMETER |  |  |
|---------------|--|--|
| Ø 635         |  |  |
|               |  |  |

Ø 660

THIS DRAWING AND/OR ELECTRONIC MEDIA CONTAINING THIS DRAWING REMAIN THE PROPERTY OF ROADRUNNER MANUFACTURING LTD. IT MAY NOT BE COPIED OR USED IN ANY UNORTHERISED MANNER