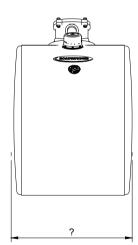

| TANK DIAMETER |  |  |
|---------------|--|--|
| Ø 635         |  |  |
|               |  |  |

Ø 660

THIS DRAWING AND/OR ELECTRONIC MEDIA CONTAINING THIS DRAWING REMAIN THE PROPERTY OF ROADRUNNER MANUFACTURING LTD. IT MAY NOT BE COPIED OR USED IN ANY UNORTHERISED MANNER