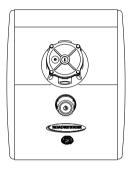

ROADRUNNER ROADRUNNER MANUFACTURING (NZ) LIMITED

| ) | ROADRUNNER  MANITORIE Manademining NE LTD |
|---|-------------------------------------------|

|   | CLIENT:                        |               | SHEET:     |      |   |  |  |
|---|--------------------------------|---------------|------------|------|---|--|--|
|   |                                |               |            |      |   |  |  |
|   | TITLE: Dound Hydr              | DATE:         | SCALE:     | 1/ 1 |   |  |  |
|   | Round Hydraulic Tank           |               |            |      |   |  |  |
| , | DRAWN BY:<br>Steve Tunnicliffe | PRODUCT CODE: | JOB NUMBER |      |   |  |  |
|   | Sieve runnicille               |               | 1          |      | 1 |  |  |